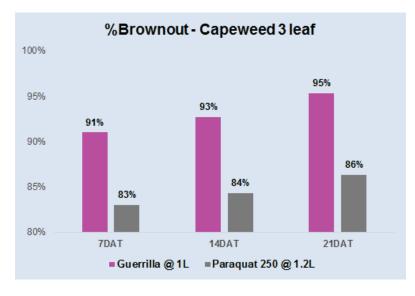

**Figure 5:** Comparative efficacy of Imtrade Guerrilla® v paraquat 250 at <u>equivalent</u> <u>gram for gram rates</u> on capeweed (arctotheca calendula) at 3 leaf, assessed by percentage brownout at Imtrade field trial, MDD 346, in Newdegate, WA, April 2023.