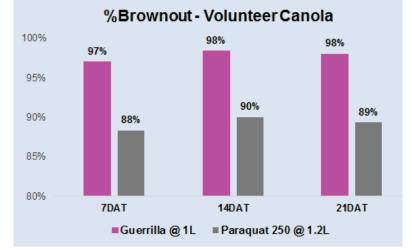

Figure 2: Comparative efficacy of Imtrade Guerrilla® v paraguat 250 at equivalent gram for gram rates on volunteer canola (brassica napus) at 3 leaf, assessed by percentage brownout at Imtrade field trial, MDD 344, in Newdegate WA, April 2023.