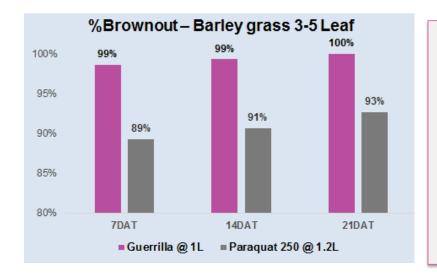

# IMTRADE Guerrilla<sup>®</sup> Herbicide

Figure 4: Comparative efficacy of Imtrade Guerrilla® v paraquat 250 at <u>equivalent</u> <u>gram for gram rates</u> on barley grass (hordeum leporinum) at 3-5 leaf, assessed by percentage brownout at Imtrade field trial, MDD 346, in Newdegate, WA, April 2023.