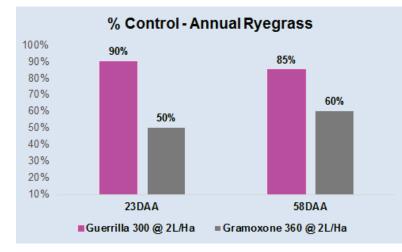

### Key Fit: Aid to cultivation, targeting annual grasses and weeds

Figure 1: Comparative efficacy of Imtrade Guerrilla® 300 v Gramoxone 360 at 83% gram for gram rates on glyphosate resistant annual ryegrass, assessed by percentage control at third party field trial in North East Victoria, June 2021.