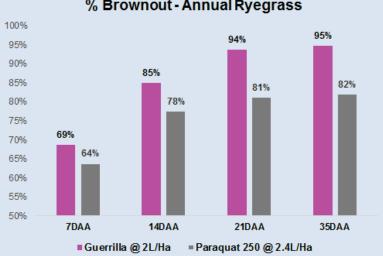

% Brownout - Annual Ryegrass

Figure 3: Comparative efficacy of Imtrade Guerrilla® v paraguat 250 at equivalent gram for gram rates on glyphosate resistant annual ryegrass, assessed by percentage brownout at third party field trial in Serpentine, North West Victoria, June 2021.