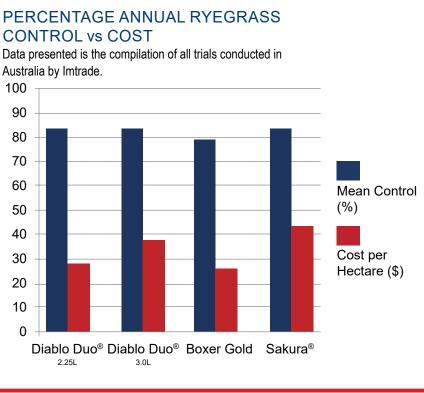

### **RETURN ON INVESTMENT**

Label application rates for Imtrade Diablo Duo<sup>®</sup> range from 2.25L/ha – 3L/ha providing equivalent or better annual ryegrass control compared to existing market leading herbicides at a reduced cost as the high load combination formulation allows for savings through reduced packaging, transport storage and production costs.